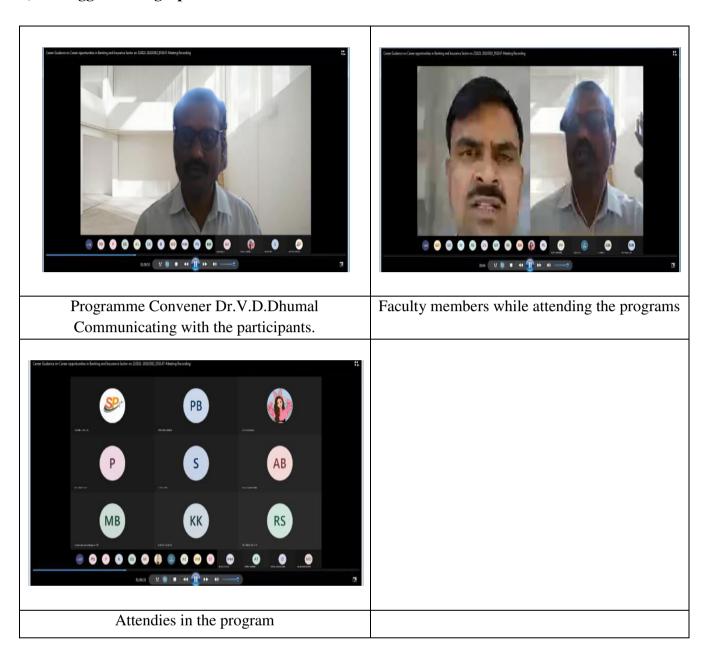

## C) Geotagged Photographs / Screenshot:

- D) Link of Video of the programme if any (Video may be uploaded on college website/ YouTube, etc.)
- E) Copies of Brochure Prepared for the Programme (hard and soft copies to be maintained by the department/ Unit).