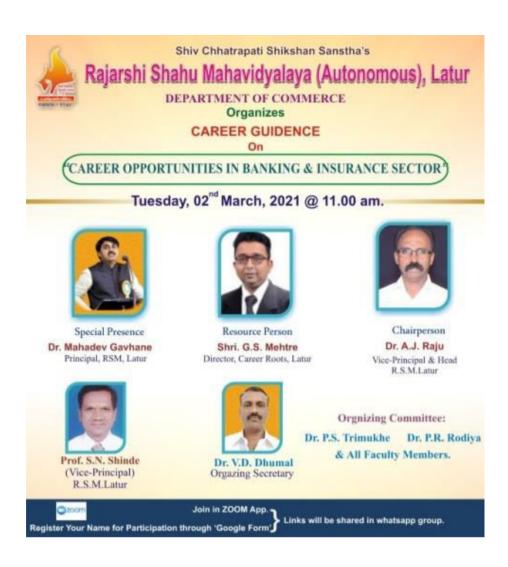

### i. Title:

Guest Lecture on Career Opportunities in Banking & Insurance Sector

### ii. Introduction:

Guest lecture was organized for motivation to the students applying for the job opportunities in the Banking and Insurance Sector. The guest lecture provides the detailed syllabus and examination pattern for this sector. Director, Career Roots, Shri.G.S.Mhetre conducts the course for these sectors.

### v. Brief Summary of Events/ Sessions :

Shri.G.S.Mhetre, Director, Career Roots, Latur was a resource person for this guest lecture. Shri.Mhetre explained the syllabus and the examination pattern in details during the guest lecture. He also give the details regarding the preparation for the said examination..